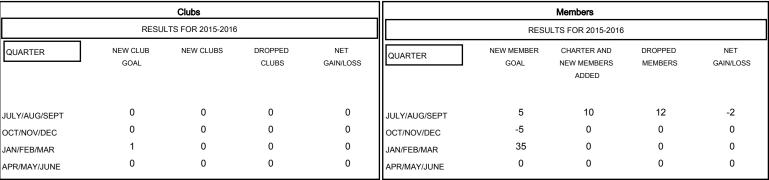

## MONTHLY MEMBERSHIP PROGRESS REPORT

## District 26 M4

Results as of: 7/31/2015

GMT: HAL GRIFFIN LOCATION MISSOURI GMT CA 1



## GOALS AND ACTUAL NEW CLUBS CUMULATIVE



## GOALS AND ACTUAL MEMBERS CUMULATIVE



| DROPPED CLUBS: 0  DROPPED MEMBERS |    | 5 CLUBS OF 60 ADDED 1 OR MORE<br>NEW MEMBERS | GENDER DISTRIBU<br>MALE<br>FEMALE | TION<br>1,045 (77.99%)<br>295 (22.01%) |     |
|-----------------------------------|----|----------------------------------------------|-----------------------------------|----------------------------------------|-----|
| DECEASED                          | 1  | CLICK HERE FOR HEALTH                        |                                   |                                        | 229 |
| CLUB CANCELLED                    | 0  | ASSESSMENT DATA                              | FAMILY UNIT MEMBERS               |                                        | -   |
| OTHER