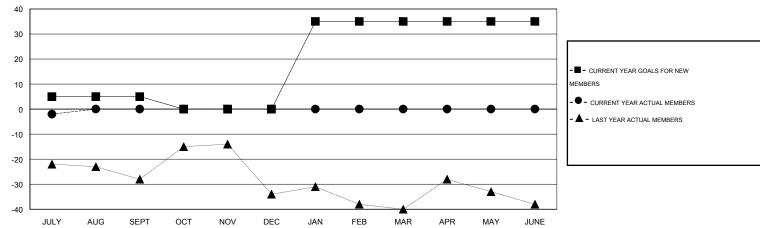

## GOALS AND ACTUAL MEMBERS CUMULATIVE

| DROPPED CLUBS: 0  DROPPED MEMBERS |    | 5 CLUBS OF 60 ADDED 1 OR MORE<br>NEW MEMBERS | GENDER DISTRIBU<br>MALE<br>FEMALE | TION<br>1,045 (77.99%)<br>295 (22.01%) |     |
|-----------------------------------|----|----------------------------------------------|-----------------------------------|----------------------------------------|-----|
| DECEASED                          | 1  | CLICK HERE FOR HEALTH                        |                                   |                                        | 229 |
| CLUB CANCELLED                    | 0  | ASSESSMENT DATA                              | FAMILY UNIT MEMBERS               |                                        | -   |
| OTHER                             | 11 |                                              | HEAD OF HOUSEHOLD                 |                                        | 112 |
| TOTAL                             | 12 |                                              | NON-HEAD OF HOUSEHOLD             |                                        | 117 |